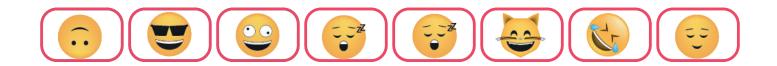

j  | k | l   |
| 00 |    | 3 |     |
| m  | n  | 0 | р   |
| 22 | 55 |   | ( i |
| q  | r  | S | t   |
|    |    |   |     |
| u  | V  | W | ×   |
|    |    |   | ××  |
| У  | Z  |   |     |
| ×  |    |   |     |





Record the letters that you have found for each word below.

The number of boxes show how many emoji cards of each colour you need to find! Unscramble the letters to find the hidden words.

| Woı | rd 1 |  |  |  |  |
|-----|------|--|--|--|--|
|     |      |  |  |  |  |
| Woı | rd 2 |  |  |  |  |
|     |      |  |  |  |  |
| Woı | rd 3 |  |  |  |  |
|     |      |  |  |  |  |
| Woı | rd 4 |  |  |  |  |
|     |      |  |  |  |  |



| ) |
|---|
| J |
|   |
|   |
|   |
|   |
|   |
|   |
|   |
|   |



# Word 10





#### Set 1



# Set 2



#### Set 3



#### Set 4



# Set 5



# Set 6





#### Set 7



# Set 8



#### Set 9



# **Set 10**





Set 1 - bicycle

Set 2 - exercise

Set 3 - heart

Set 4 - possible

Set 5 - strength

Set 6 - achieve

Set 7 - awkward

Set 8 - muscle

Set 9 - suggest

Set 10 - physical