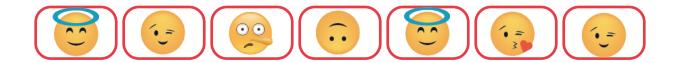

3 |     |
| m  | n  | 0 | р   |
| 22 | 55 |   | ( i |
| q  | r  | S | t   |
|    |    |   |     |
| u  | V  | W | ×   |
|    |    |   | ××  |
| У  | Z  |   |     |
| ×  |    |   |     |





Record the letters that you have found for each word below.

The number of boxes show how many emoji cards of each colour you need to find! Unscramble the letters to find the hidden words.

| Woı | rd 1 |  |  |  |  |
|-----|------|--|--|--|--|
|     |      |  |  |  |  |
| Woı | rd 2 |  |  |  |  |
|     |      |  |  |  |  |
| Woı | rd 3 |  |  |  |  |
|     |      |  |  |  |  |
| Woı | rd 4 |  |  |  |  |
|     |      |  |  |  |  |



| ) |
|---|
| J |
|   |
|   |
|   |
|   |
|   |
|   |
|   |
|   |



# Word 10





#### Set 1



# Set 2



#### Set 3



#### Set 4



# Set 5



# Set 6





#### Set 7



# Set 8



#### Set 9



# **Set 10**





Set 1 - bicycle

Set 2 - exercise

Set 3 - heart

Set 4 - possible

Set 5 - strength

Set 6 - achieve

Set 7 - awkward

Set 8 - muscle

Set 9 - suggest

Set 10 - physical