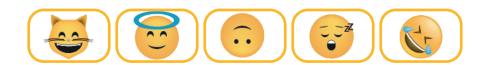

| -0 |   | 2   |
| i  | j  | k | l   |
| 00 |    | 3 |     |
| m  | n  | 0 | р   |
| 22 | 55 |   | ( i |
| q  | r  | S | t   |
|    |    |   |     |
| u  | V  | W | ×   |
|    |    |   | ××  |
| У  | Z  |   |     |
| ×  |    |   |     |





Record the letters that you have found for each word below.

The number of boxes show how many emoji cards of each colour you need to find! Unscramble the letters to find the hidden words.

| Woı | rd 1 |  |  |  |  |
|-----|------|--|--|--|--|
|     |      |  |  |  |  |
| Woı | rd 2 |  |  |  |  |
|     |      |  |  |  |  |
| Woı | rd 3 |  |  |  |  |
|     |      |  |  |  |  |
| Woı | rd 4 |  |  |  |  |
|     |      |  |  |  |  |



| ) |
|---|
| J |
|   |
|   |
|   |
|   |
|   |
|   |
|   |
|   |



# Word 10





#### Set 1



# Set 2



#### Set 3



#### Set 4



# Set 5



# Set 6





#### Set 7



# Set 8



#### Set 9



# **Set 10**





Set 1 - bicycle

Set 2 - exercise

Set 3 - heart

Set 4 - possible

Set 5 - strength

Set 6 - achieve

Set 7 - awkward

Set 8 - muscle

Set 9 - suggest

Set 10 - physical