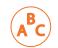

# Emoji Word Hunt

Find the hidden emoji cards and use the code breaker chart below to identify the letters they represent. Can you unscramble the letters in each coloured set to make a word?

| а  | b  | С | d   |
|----|----|---|-----|
|    |    |   | 00  |
| е  | f  | g | h   |
|    | -0 |   | 2   |
| i  | j  | k | l   |
| 00 |    | 3 |     |
| m  | n  | 0 | р   |
| 22 | 55 |   | ( i |
| q  | r  | S | t   |
|    |    |   |     |
| u  | V  | W | ×   |
|    |    |   | ××  |
| У  | Z  |   |     |
| ×  |    |   |     |