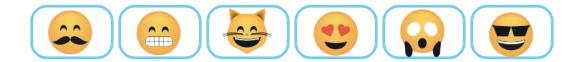

m  | n  | 0 | р   |
| 22 | 55 |   | ( i |
| q  | r  | S | t   |
|    |    |   |     |
| u  | V  | W | ×   |
|    |    |   | ××  |
| У  | Z  |   |     |
| ×  |    |   |     |





Record the letters that you have found for each word below.

The number of boxes show how many emoji cards of each colour you need to find! Unscramble the letters to find the hidden words.

| Woı | rd 1 |  |  |  |  |
|-----|------|--|--|--|--|
|     |      |  |  |  |  |
| Woı | rd 2 |  |  |  |  |
|     |      |  |  |  |  |
| Woı | rd 3 |  |  |  |  |
|     |      |  |  |  |  |
| Woı | rd 4 |  |  |  |  |
|     |      |  |  |  |  |



| ) |
|---|
| J |
|   |
|   |
|   |
|   |
|   |
|   |
|   |
|   |



# Word 10





#### Set 1



# Set 2



#### Set 3



#### Set 4



# Set 5



# Set 6





#### Set 7



# Set 8



#### Set 9



# **Set 10**





Set 1 - bicycle

Set 2 - exercise

Set 3 - heart

Set 4 - possible

Set 5 - strength

Set 6 - achieve

Set 7 - awkward

Set 8 - muscle

Set 9 - suggest

Set 10 - physical