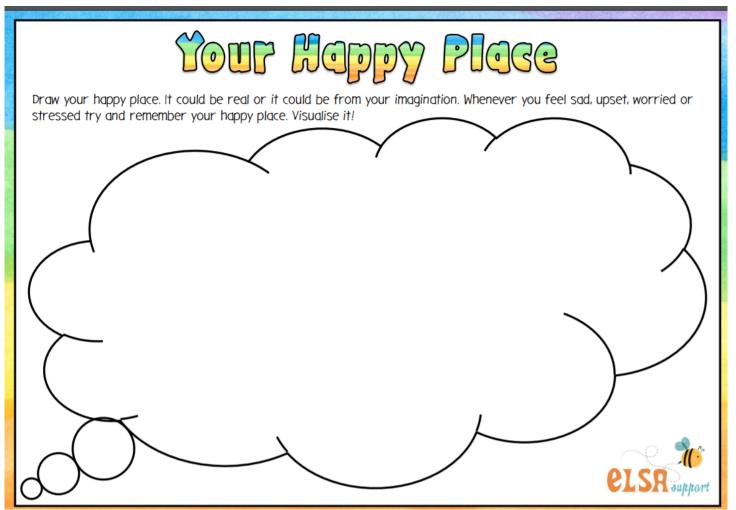

# Remote Wellbeing Pack Week 2

 $\bigstar$ 

 $\bigstar$ 

 $\mathbf{x}$ 

 $\checkmark$ 

## St George's CojE Primary School





#### Mind Jul Monday



Click on the picture to a ccess a quick meditation breathing exercise. Meditation can help you feel ready for the

#### Training Tuesday



Click on the picture to a ccess Cosmic Kids yoga.

### Wellbeing Wednesday

#### Wellbeing Shield

Choose 5 characteristics or strengths that you have and write them here



Decorate and design your wellbeing shield to show your characteristics and strengths!



#### Though trul Thursday

Create a jar of courage and fill it with positive thoughts and quotes. If you don't have a jar, make a box or envelope! Here is an example:



#### Feelings Friday