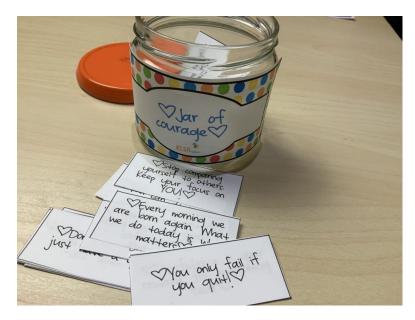

#### Though trul Thursday

Create a jar of courage and fill it with positive thoughts and quotes. If you don't have a jar, make a box or envelope! Here is an example: