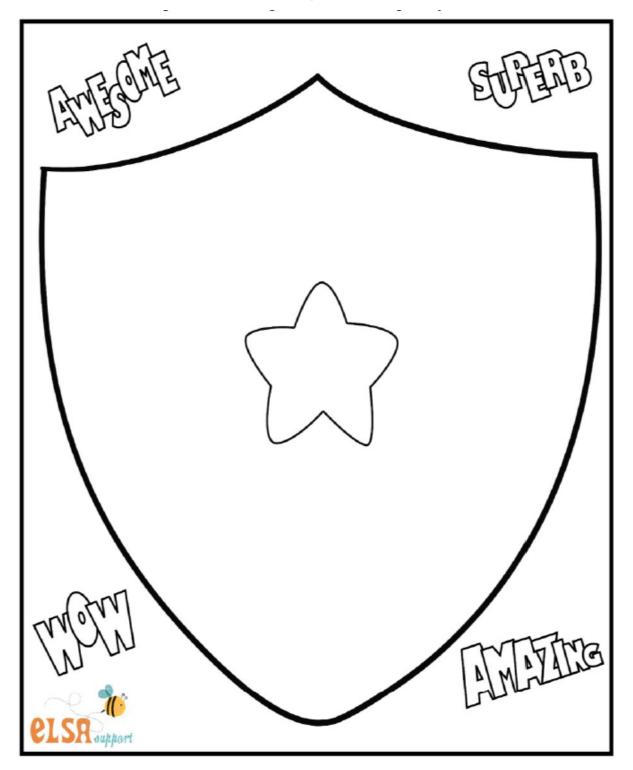

#### Wellbeing Shield

Choose 5 characteristics or strengths that you have and write them here

Decorate and design your wellbeing shield to show your characteristics and strengths!