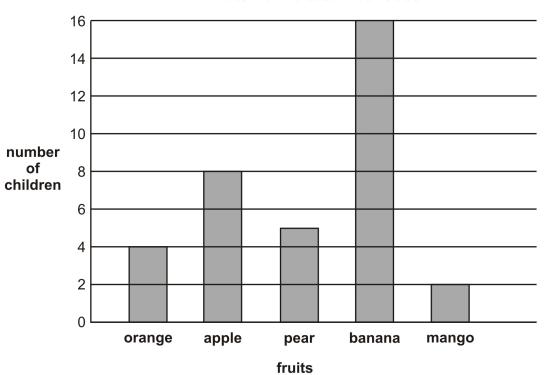

## Fruits we like best in our class

| fruit  | tally      | number of<br>children |
|--------|------------|-----------------------|
| orange |            | 5                     |
| apple  | Ш III      | 8                     |
| pear   | 1)1        | 3                     |
| banana | ## ## ## 1 |                       |
| mango  |            | 2                     |

1 mark

(b) The children made this graph from the tally chart.

Put a cross (X) on the two columns which are wrong.

1 mark

**5.** Here is a graph of guitar sales.

The table below shows the **change in sales** from month to month.