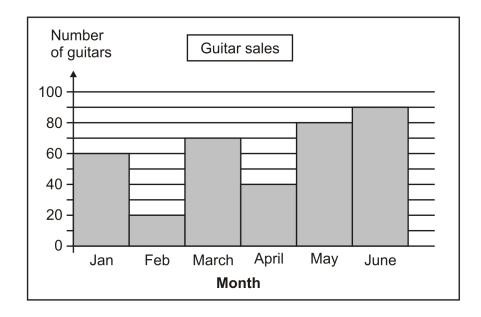

1 mark

(b) The children made this graph from the tally chart.

Put a cross (X) on the two columns which are wrong.

1 mark

**5.** Here is a graph of guitar sales.

The table below shows the **change in sales** from month to month.

Use the graph to complete the table.

| Change in Guitar sales |         |  |
|------------------------|---------|--|
| January to February    | Down 40 |  |
| February to March      | Up 50   |  |
| March to April         |         |  |
| April to May           | Up 40   |  |
| May to June            |         |  |

|                                                                                     | 2 marks |
|-------------------------------------------------------------------------------------|---------|
| Which month had the <b>greatest change</b> in sales compared with the month before? |         |
|                                                                                     | 1 mark  |