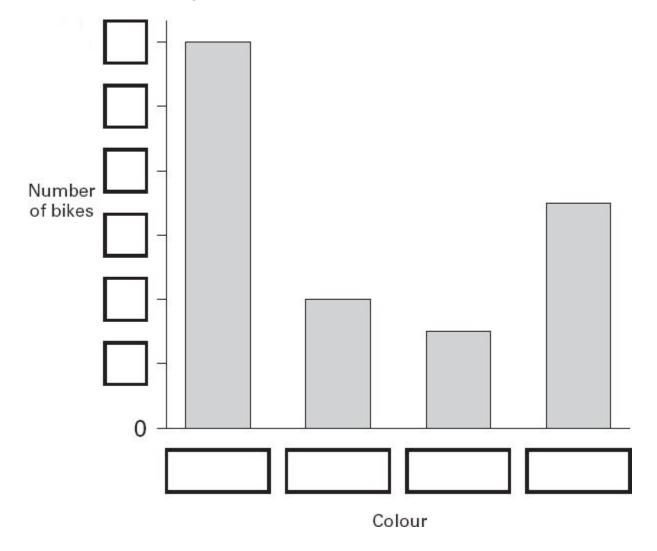

1.

Robbie collected information about the colours of some bikes.

Here are his results.

| Colour | Number of bikes |  |
|--------|-----------------|--|
| green  | 4               |  |
| red    | 7               |  |
| blue   | 12              |  |
| pink   | 3               |  |

This bar graph shows the information from the table.

Fill in all the missing labels.

2 marks