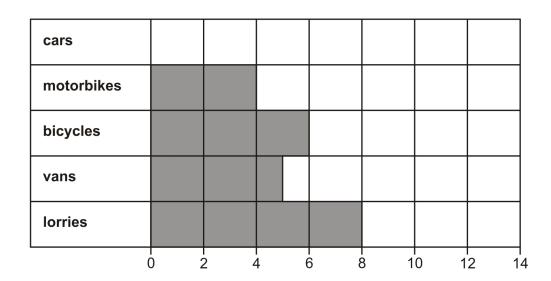

## Tally of traffic passing school

| lorries    | JH 111 | 8 |
|------------|--------|---|
| cars       | HT 111 |   |
| bicycles   | HT 1   |   |
| vans       | ##     |   |
| motorbikes | [[[    | 4 |

(a) Complete the tally.

1 mark

(b) How many vehicles were seen altogether?

1 mark

(c) Complete this graph using the tally.

1 mark

3.

Five children made a graph.