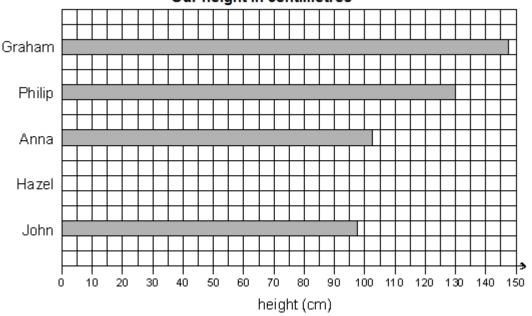

(a) Complete the tally.

1 mark

(b) How many vehicles were seen altogether?

1 mark

(c) Complete this graph using the tally.

1 mark

3.

Five children made a graph.

Our height in centimetres

Hazel is 135 cm tall.

Show this on the graph.

1 mark

4.

(a) **Complete** this tally chart.